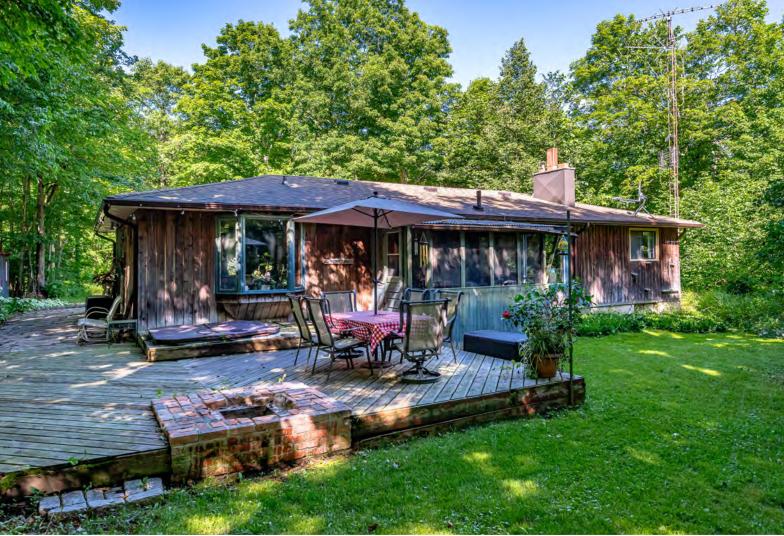

## Rare Bungalow on Forested Ravine Lot

Tucked among multi-million dollar homes, this charming and well-maintained 3+1 bedroom bungalow offers over 1,700 sq ft on a secluded, tree-lined 2.35-acre lot — a rare opportunity to enjoy country living with upscale potential.

Enjoy relaxation in the walk-out sunroom, with tranquil views of lush gardens and a peaceful forest & ravine backdrop. Step onto the deck to savour your morning coffee or gather around the firepit for cozy evenings under the stars. The finished lower level offers flexible living with a spacious recreation room, a fourth bedroom, and a generous workshop with built-in workbench — ideal for hobbies & crafts.