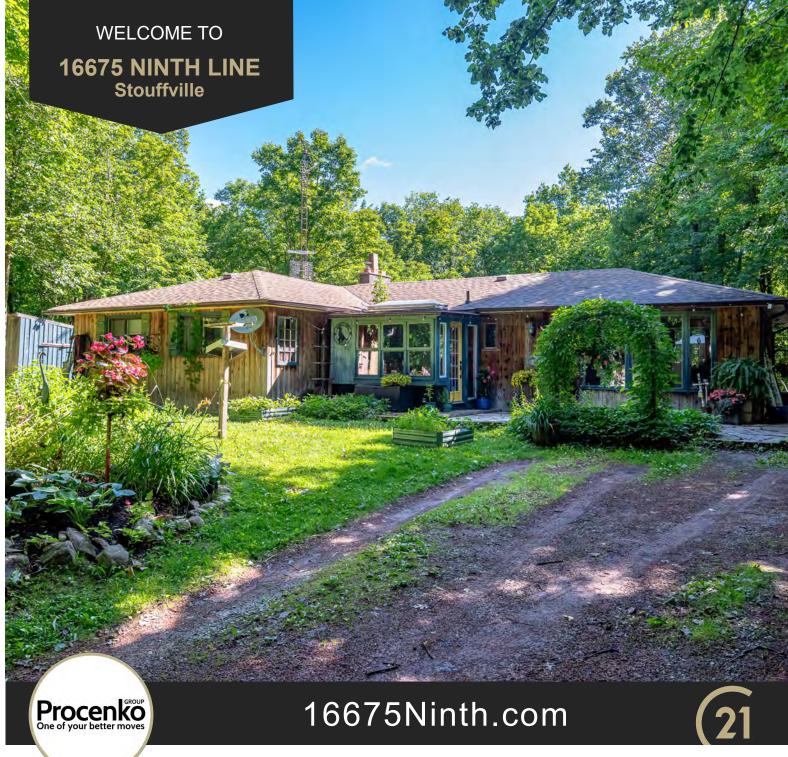

## Rare Bungalow on Forested Ravine Lot

Tucked among multi-million dollar homes, this charming and well-maintained 3+1 bedroom bungalow offers over 1,700 sq ft on a secluded, tree-lined 2.35-acre lot — a rare opportunity to enjoy country living with upscale potential.

Whether you choose to renovate or build your forever home, this rare property offers privacy, natural beauty, and a prestigious address in one of the area's most desirable enclaves.