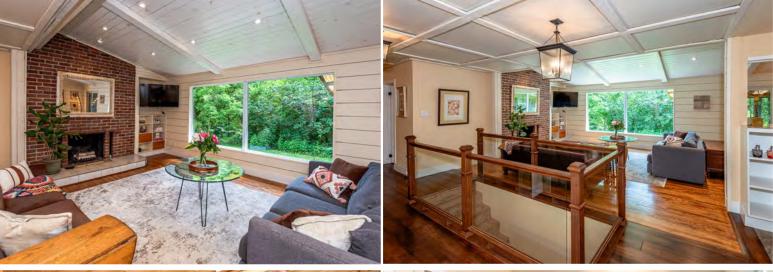

Filled with warmth and character, the home blends rustic charm with modern comforts. The sun-filled eat-in kitchen features a breakfast area perfect for casual dining and entertaining. An open-concept living/dining room showcases vaulted ceilings, hardwood floors, and stylish wood paneling that adds to the home's inviting atmosphere.