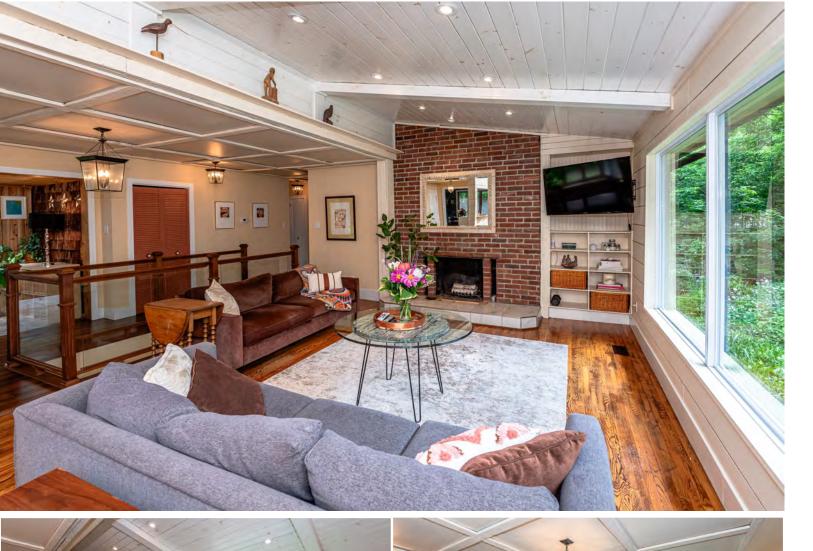

Filled with warmth and character, the home blends rustic charm with modern comforts. The sun-filled eat-in kitchen features a breakfast area perfect for casual dining and entertaining. An open-concept living/dining room showcases vaulted ceilings, hardwood floors, and stylish wood paneling that adds to the home's inviting atmosphere.