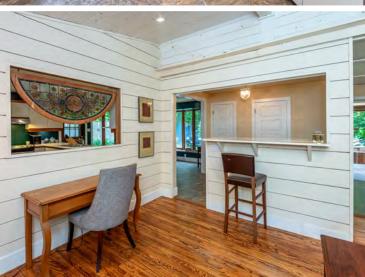

Filled with warmth and character, the home blends rustic charm with modern comforts. The sun-filled eat-in kitchen features a breakfast area perfect for casual dining and entertaining. An open-concept living/dining room showcases vaulted ceilings, hardwood floors, and stylish wood paneling that adds to the home's inviting atmosphere.