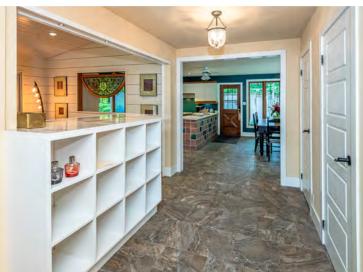

Filled with warmth and character, the home blends rustic charm with modern comforts. The sun-filled eat-in kitchen features a breakfast area perfect for casual dining and entertaining. An open-concept living/dining room showcases vaulted ceilings, hardwood floors, and stylish wood paneling that adds to the home's inviting atmosphere.