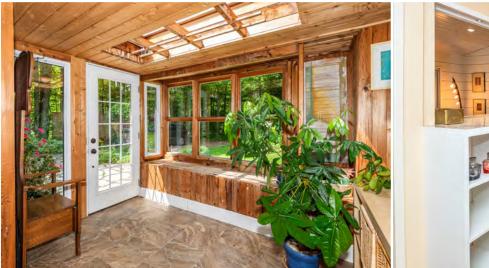

Enjoy relaxation in the walk-out sunroom, with tranquil views of lush gardens and a peaceful forest & ravine backdrop. Step onto the deck to savour your morning coffee or gather around the firepit for cozy evenings under the stars. The finished lower level offers flexible living with a spacious recreation room, a fourth bedroom, and a generous workshop with built-in workbench — ideal for hobbies & crafts.