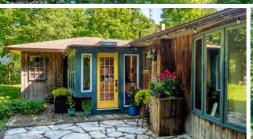

Filled with warmth and character, the home blends rustic charm with modern comforts. The sun-filled eat-in kitchen features a breakfast area perfect for casual dining and entertaining. An open-concept living/dining room showcases vaulted ceilings, hardwood floors, and stylish wood paneling that adds to the home's inviting atmosphere.