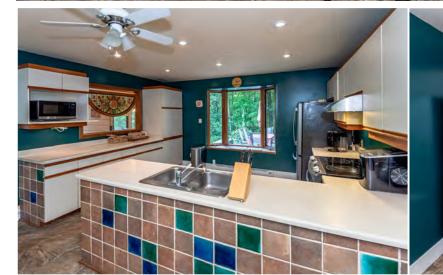

Filled with warmth and character, the home blends rustic charm with modern comforts. The sun-filled eat-in kitchen features a breakfast area perfect for casual dining and entertaining. An open-concept living/dining room showcases vaulted ceilings, hardwood floors, and stylish wood paneling that adds to the home's inviting atmosphere.