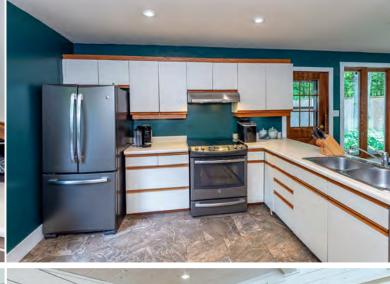

Filled with warmth and character, the home blends rustic charm with modern comforts. The sun-filled eat-in kitchen features a breakfast area perfect for casual dining and entertaining. An open-concept living/dining room showcases vaulted ceilings, hardwood floors, and stylish wood paneling that adds to the home's inviting atmosphere.